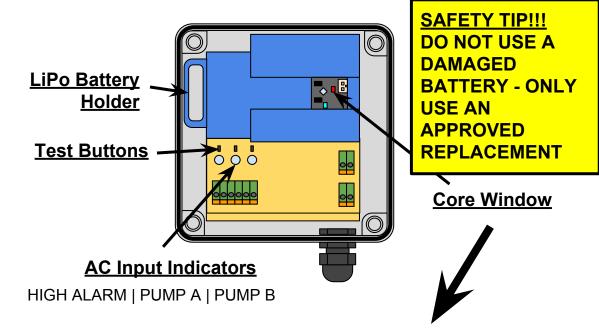

## **Battery Charging LED (Red)**

Message Sent LED (Blue)

<u>LiPo Battery</u> Connector