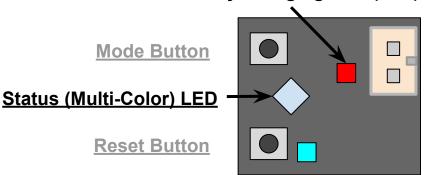

## Step 1: Test the Network Connection.

- (a) Write the date on the battery with soft tip permanent marker.
- (b) Connect and Stow Battery.
- (c) Place in the Proposed Mounting Location.
- (d) Wait for Flashing Green
  Status LED to change to
  "Breathing" Cyan, to
  indicate a Network
  Connection. (May Require
  Several Minutes.)
  Reorient and/or request
  Technical Support if the
  unit can not connect.